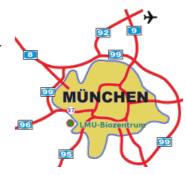

## By Car

*Motorway Nürnberg*: exit at "Mittlerer Ring", direction "Autobahn Lindau", exit at "Blumenau", continue towards Gräfelfing. Pass "Großhadern", then watch out for the sign "LMU-Biozentrum".

*Motorway Stuttgart*: ends in "Obermenzing", continue towards "Pasing" and then "Gräfelfing", where you should watch out for the sign "LMU-Biozentrum".

Motorway Salzburg or Garmisch: continue on "Mittlerer Ring" in direction "Großhadern, Stuttgart", from Großhadern continue towards "Gräfelfing" where you watch out for the sign "LMU-Biozentrum".

## By plane

Airport Munich: Take the "S-Bahn" S1 or S8 to station "Marienplatz", change to subway U6 (direction "Klinikum Großhadern") exit at station "Großhadern". Change to bus 266 (direction "Planegg"), exit "Großhaderner Straße".

## By railway / public transport

IC, EC, ICE to "München Hauptbahnhof". Go by subway U1/U2 to station "Sendlinger Tor", where you change to Subway U6 (direction "Klinikum Großhadern") exit at station "Großhadern". Change to bus 266 (direction "Planegg"), exit "Großhaderner Straße".

A map of the Munich S-Bahn and U-Bahn system is available at http://www.mvv-muenchen.de/fileadmin/media/Dateien/plaene/pdf/Schnellbahnnetz 2012.pdf

## On foot:

If the weather allows you can continue to the very last stop "Klinikum Großhadern" and take a 8 min stroll towards the LMU-Biozentrum.